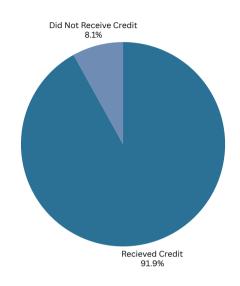

# **Internships & Practical Experience**

85.4% of the Class of 2024 survey respondents reported participating in an internship/student teaching/practical experience while enrolled at Eastern. 91.9% of those received academic credit for those experiences. 40.1% of respondents completed two or more internships.

Paid vs. Unpaid Student Internships/Practical Experiences

Number of Internships/Practical Experiences Completed

Students Who Received Academic Credit at EU for their Internships/ Practical Experiences

When EU Students Completed Internships