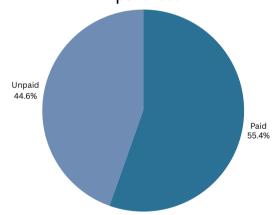

# **Internships & Practical Experience**

85.4% of the Class of 2024 survey respondents reported participating in an internship/student teaching/practical experience while enrolled at Eastern. 91.9% of those received academic credit for those experiences. 40.1% of respondents completed two or more internships.

| Post Graduation First Destination Data                                                                                                                                                                                                                                                                                                                                                                                                                                                                                                                                                                                                                                                                                                                                                                                                                                                                                                                                                                                                                                                                                                                                                                                                                                                                                                                                                                                                                                                                                                                                                                                                                                                                                                                                                                                                                                                                                                                                                                                                                                                                                         | TUB 2020       | TUB 2021  | TUB 2022 | TUB<br>2023 | TUB 2024 |  |  |
|--------------------------------------------------------------------------------------------------------------------------------------------------------------------------------------------------------------------------------------------------------------------------------------------------------------------------------------------------------------------------------------------------------------------------------------------------------------------------------------------------------------------------------------------------------------------------------------------------------------------------------------------------------------------------------------------------------------------------------------------------------------------------------------------------------------------------------------------------------------------------------------------------------------------------------------------------------------------------------------------------------------------------------------------------------------------------------------------------------------------------------------------------------------------------------------------------------------------------------------------------------------------------------------------------------------------------------------------------------------------------------------------------------------------------------------------------------------------------------------------------------------------------------------------------------------------------------------------------------------------------------------------------------------------------------------------------------------------------------------------------------------------------------------------------------------------------------------------------------------------------------------------------------------------------------------------------------------------------------------------------------------------------------------------------------------------------------------------------------------------------------|----------------|-----------|----------|-------------|----------|--|--|
| Satisfac                                                                                                                                                                                                                                                                                                                                                                                                                                                                                                                                                                                                                                                                                                                                                                                                                                                                                                                                                                                                                                                                                                                                                                                                                                                                                                                                                                                                                                                                                                                                                                                                                                                                                                                                                                                                                                                                                                                                                                                                                                                                                                                       | ction with Emp | ployment  |          |             |          |  |  |
| % Very Satisfied with Employment                                                                                                                                                                                                                                                                                                                                                                                                                                                                                                                                                                                                                                                                                                                                                                                                                                                                                                                                                                                                                                                                                                                                                                                                                                                                                                                                                                                                                                                                                                                                                                                                                                                                                                                                                                                                                                                                                                                                                                                                                                                                                               | 42             | 39        | 52       | 48          | 37       |  |  |
| % Satisfied with Employment                                                                                                                                                                                                                                                                                                                                                                                                                                                                                                                                                                                                                                                                                                                                                                                                                                                                                                                                                                                                                                                                                                                                                                                                                                                                                                                                                                                                                                                                                                                                                                                                                                                                                                                                                                                                                                                                                                                                                                                                                                                                                                    | 42             | 42        | 33       | 48          | 42       |  |  |
| % Neither Satisfied nor Dissatisfied with Employment                                                                                                                                                                                                                                                                                                                                                                                                                                                                                                                                                                                                                                                                                                                                                                                                                                                                                                                                                                                                                                                                                                                                                                                                                                                                                                                                                                                                                                                                                                                                                                                                                                                                                                                                                                                                                                                                                                                                                                                                                                                                           | 10             | 15        | 13       | 2           | 17       |  |  |
| % Dissatisfied with Employment                                                                                                                                                                                                                                                                                                                                                                                                                                                                                                                                                                                                                                                                                                                                                                                                                                                                                                                                                                                                                                                                                                                                                                                                                                                                                                                                                                                                                                                                                                                                                                                                                                                                                                                                                                                                                                                                                                                                                                                                                                                                                                 | 3              | 4         | 2        | 2           | 4        |  |  |
| G                                                                                                                                                                                                                                                                                                                                                                                                                                                                                                                                                                                                                                                                                                                                                                                                                                                                                                                                                                                                                                                                                                                                                                                                                                                                                                                                                                                                                                                                                                                                                                                                                                                                                                                                                                                                                                                                                                                                                                                                                                                                                                                              | Fraduate Scho  | ool       |          |             |          |  |  |
| Top Grad School Areas  29% Social Science, 20% Medicine, 20% Social Science, 12.9% Socia |                |           |          |             |          |  |  |
| Reported                                                                                                                                                                                                                                                                                                                                                                                                                                                                                                                                                                                                                                                                                                                                                                                                                                                                                                                                                                                                                                                                                                                                                                                                                                                                                                                                                                                                                                                                                                                                                                                                                                                                                                                                                                                                                                                                                                                                                                                                                                                                                                                       | d Internship C | ompletion |          |             |          |  |  |
| % Reported Completed Internship                                                                                                                                                                                                                                                                                                                                                                                                                                                                                                                                                                                                                                                                                                                                                                                                                                                                                                                                                                                                                                                                                                                                                                                                                                                                                                                                                                                                                                                                                                                                                                                                                                                                                                                                                                                                                                                                                                                                                                                                                                                                                                | 81             | 75        | 79       | 89          | 85       |  |  |
| % Did Not Report Completed Internship                                                                                                                                                                                                                                                                                                                                                                                                                                                                                                                                                                                                                                                                                                                                                                                                                                                                                                                                                                                                                                                                                                                                                                                                                                                                                                                                                                                                                                                                                                                                                                                                                                                                                                                                                                                                                                                                                                                                                                                                                                                                                          | 19             | 25        | 21       | 11          | 15       |  |  |
| Paid V                                                                                                                                                                                                                                                                                                                                                                                                                                                                                                                                                                                                                                                                                                                                                                                                                                                                                                                                                                                                                                                                                                                                                                                                                                                                                                                                                                                                                                                                                                                                                                                                                                                                                                                                                                                                                                                                                                                                                                                                                                                                                                                         | /S Unpaid Int  | ernship   |          |             |          |  |  |
| % Paid Internship                                                                                                                                                                                                                                                                                                                                                                                                                                                                                                                                                                                                                                                                                                                                                                                                                                                                                                                                                                                                                                                                                                                                                                                                                                                                                                                                                                                                                                                                                                                                                                                                                                                                                                                                                                                                                                                                                                                                                                                                                                                                                                              | 48             | 44        | 66       | 63          | 55       |  |  |
| % Unpaid Internship                                                                                                                                                                                                                                                                                                                                                                                                                                                                                                                                                                                                                                                                                                                                                                                                                                                                                                                                                                                                                                                                                                                                                                                                                                                                                                                                                                                                                                                                                                                                                                                                                                                                                                                                                                                                                                                                                                                                                                                                                                                                                                            | 52             | 56        | 34       | 37          | 45       |  |  |
| Credit VS No Credit Internships                                                                                                                                                                                                                                                                                                                                                                                                                                                                                                                                                                                                                                                                                                                                                                                                                                                                                                                                                                                                                                                                                                                                                                                                                                                                                                                                                                                                                                                                                                                                                                                                                                                                                                                                                                                                                                                                                                                                                                                                                                                                                                |                |           |          |             |          |  |  |
| % Credit Internships                                                                                                                                                                                                                                                                                                                                                                                                                                                                                                                                                                                                                                                                                                                                                                                                                                                                                                                                                                                                                                                                                                                                                                                                                                                                                                                                                                                                                                                                                                                                                                                                                                                                                                                                                                                                                                                                                                                                                                                                                                                                                                           | 86             | 86        | 96       | 97          | 92       |  |  |
| % No Credit Internships                                                                                                                                                                                                                                                                                                                                                                                                                                                                                                                                                                                                                                                                                                                                                                                                                                                                                                                                                                                                                                                                                                                                                                                                                                                                                                                                                                                                                                                                                                                                                                                                                                                                                                                                                                                                                                                                                                                                                                                                                                                                                                        | 14             | 14        | 4        | 3           | 8        |  |  |
| % Found Internships Helpful in Post-Grad Plans                                                                                                                                                                                                                                                                                                                                                                                                                                                                                                                                                                                                                                                                                                                                                                                                                                                                                                                                                                                                                                                                                                                                                                                                                                                                                                                                                                                                                                                                                                                                                                                                                                                                                                                                                                                                                                                                                                                                                                                                                                                                                 | 97             | 98        | 92       | 88          | 92       |  |  |
| Eastern University Center for Career Development   <u>www.eastern.edu/careers</u>                                                                                                                                                                                                                                                                                                                                                                                                                                                                                                                                                                                                                                                                                                                                                                                                                                                                                                                                                                                                                                                                                                                                                                                                                                                                                                                                                                                                                                                                                                                                                                                                                                                                                                                                                                                                                                                                                                                                                                                                                                              |                |           |          |             |          |  |  |