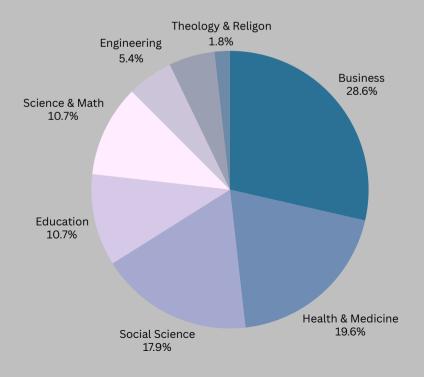

# **Graduate/Professional Education:**

29.5% of the Class of 2024 survey respondents reported graduate or professional education as their primary activity following graduation. Largest areas include business (28.6%), health & medicine (19.6%), social science (17.9%), education (10.7%), and science & math (10.7%).

- 28.6% Business
- 19.6% Health & Medicine
- 17.9% Social Science
- 10.7% Education
- 10.7% Science & Math
- 5.4% Engineering
- 5.4% Humanities
- 1.8 % Theology & Religion