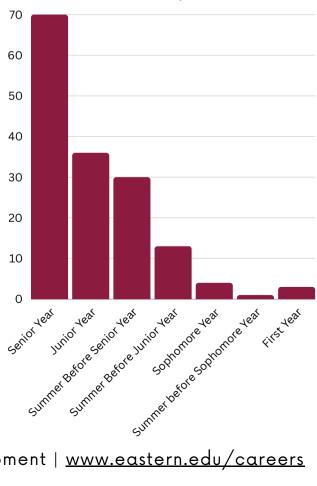

# **Internships & Practical Experience**

85.4% of the Class of 2024 survey respondents reported participating in an internship/student teaching/practical experience while enrolled at Eastern. 91.9% of those received academic credit for those experiences. 40.1% of respondents completed two or more internships.

Paid vs. Unpaid Student Internships/Practical Experiences

Number of Internships/Practical Experiences Completed

Students Who Received Academic Credit at EU for their Internships/ Practical Experiences

When EU Students Completed Internships