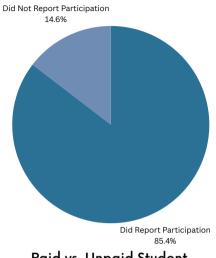

# **Internships & Practical Experience**

85.4% of the Class of 2024 survey respondents reported participating in an internship/student teaching/practical experience while enrolled at Eastern. 91.9% of those received academic credit for those experiences. 40.1% of respondents completed two or more internships.