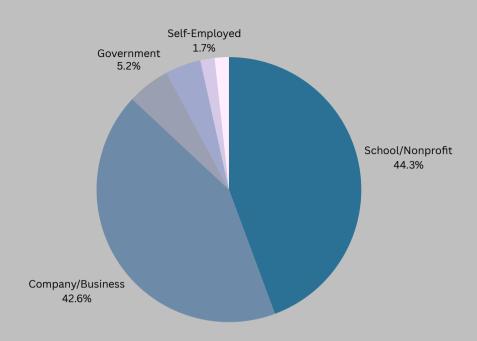

# **Employment Categories:**

- 44.3% School/Non-profit
- 42.6% Company/Business
- 5.2% Government
- 4.3% Church/para-church
- 1.7% Self-employed
- 1.7% Startup