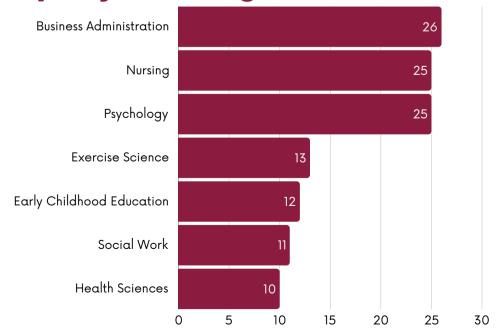

-|----------------------------------------------------------|
| Employed: 62.4%                                                             | Employed: 65.8%                                          |
| Graduate/Professional School: 20.2%                                         | Graduate/Professional School: 29.5%                      |
| Participating in a volunteer or service program: 0.4%                       | Participating in a volunteer or service<br>program: 1.1% |
| Military: 0.6%                                                              | Military: 0%                                             |
| Seeking Employment: 15.1%                                                   | Seeking Employment: 3.6%                                 |

# **Top Majors Among the Class of 2024**



# **Employment:**

65.8% of the Class of 2024 survey respondents reported employment as their primary activity following graduation. 95.8% of those employed are working in full-time positions. 96% of employed graduates indicate their current job is related or somewhat related to their major. 78.8% of employed graduates are very satisfied or satisfied with their current employment.



# Relation of Job to Major Among Employed Students

# Satisfaction with Current Employment



# **SAMPLING OF EMPLOYERS**

# Class of 2024

- Action Behavior
- ADP
- Ampro
- Annie B. Nye Elementary School
- AtlantiCare
- Avon Grove
- Awakening Events
- Bierman Autism Center
- Brady Ware & Company
- Brethren Village
- Brett Di Novi and Associates
- Carshop
- Chapel District Elementary School
- Cheltenham Town