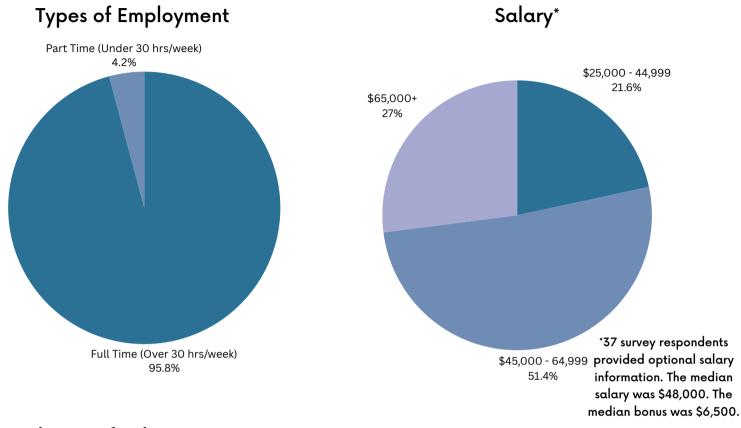

# **Employment:**

65.8% of the Class of 2024 survey respondents reported employment as their primary activity following graduation. 95.8% of those employed are working in full-time positions. 96% of employed graduates indicate their current job is related or somewhat related to their major. 78.8% of employed graduates are very satisfied or satisfied with their current employment.