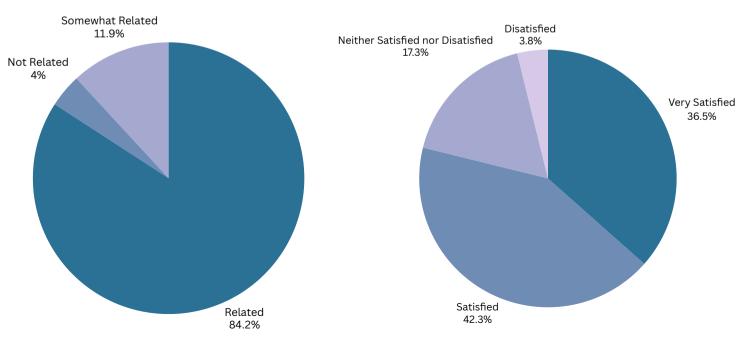

# **Employment:**

65.8% of the Class of 2024 survey respondents reported employment as their primary activity following graduation. 95.8% of those employed are working in full-time positions. 96% of employed graduates indicate their current job is related or somewhat related to their major. 78.8% of employed graduates are very satisfied or satisfied with their current employment.

# Relation of Job to Major Among Employed Students

# Satisfaction with Current Employment