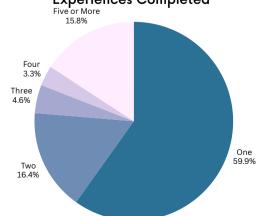

# **Internships & Practical Experience**

85.4% of the Class of 2024 survey respondents reported participating in an internship/student teaching/practical experience while enrolled at Eastern. 91.9% of those received academic credit for those experiences. 40.1% of respondents completed two or more internships.

Paid vs. Unpaid Student Internships/Practical Experiences

Number of Internships/Practical Experiences Completed

Students Who Received Academic Credit at EU for their Internships/ Practical Experiences

When EU Students Completed Internships