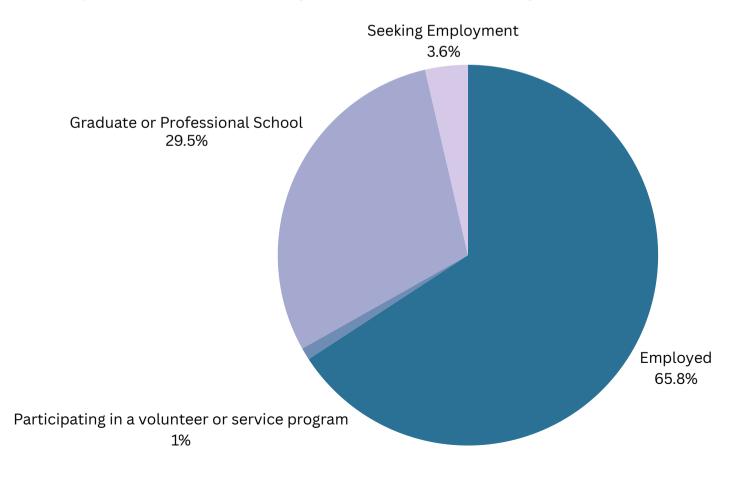

# **GENERAL SUMMARY**

96.4% of the Class of 2024 survey respondents are employed, involved in post-graduate education, or serving in full-time volunteer work within 6-9 months of graduation.

Graduates of the Class of 2024 were asked to identify their **primary activity** after graduation. 65.8% are employed, 29.5% are in graduate or professional school, 3.6% are seeking employment, 1.1% are participating in a volunteer or service program.

| NACE First Destinations Class of 2023 (published October 2024, naceweb.org) | EU TUB First Destinations 2024<br>Survey                 |
|-----------------------------------------------------------------------------|----------------------------------------------------------|
| Employed: 62.4%                                                             | Employed: 65.8%                                          |
| Graduate/Professional School: 20.2%                                         | Graduate/Professional School: 29.5%                      |
| Participating in a volunteer or service program: 0.4%                       | Participating in a volunteer or service<br>program: 1.1% |
| Military: 0.6%                                                              | Military: 0%                                             |
| Seeking Employment: 15.1%                                                   | Seeking Employment: 3.6%                                 |